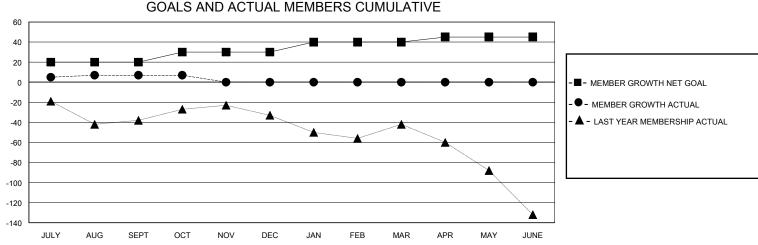

## District 4 C3

GMT: LOCATION CALIFORNIA GMT CA

| CIVIT.        |               | LOC         | ,, (11011 0, t=11 01 t |                       |                        |                         | CIVIT Of C                                         |  |
|---------------|---------------|-------------|------------------------|-----------------------|------------------------|-------------------------|----------------------------------------------------|--|
|               | Clut          | os          |                        | Members               |                        |                         |                                                    |  |
|               | RESULTS FOR   | R 2023-2024 |                        | RESULTS FOR 2023-2024 |                        |                         |                                                    |  |
| QUARTER       | NEW CLUB GOAL | NEW CLUBS   | DROPPED CLUBS          | QUARTER MEME          | BER GROWTH NET<br>GOAL | MEMBER GROWTH<br>ACTUAL | DROPPED<br>MEMBERS ACTUAL<br>(including transfers) |  |
| JULY/AUG/SEPT | 0             | 0           | 1                      | JULY/AUG/SEPT         | 20                     | 53                      | 44                                                 |  |
| OCT/NOV/DEC   | 1             | 0           | 0                      | OCT/NOV/DEC           | 10                     | 9                       | 8                                                  |  |
| JAN/FEB/MAR   | 0             | 0           | 0                      | JAN/FEB/MAR           | 10                     | 0                       | 0                                                  |  |
| APR/MAY/JUNE  | 0             | 0           | 0                      | APR/MAY/JUNE          | 5                      | 0                       | 0                                                  |  |
|               |               |             |                        |                       |                        |                         |                                                    |  |