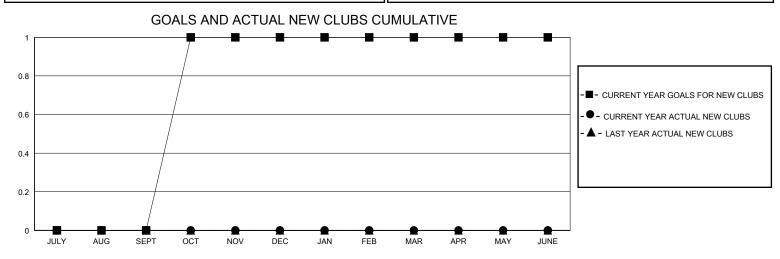

## District 4 C3

GMT: LOCATION CALIFORNIA GMT CA

| CIVIT.        |               | LOC         | ,, (11011 0, t=11 01 t |                       |                        |                         | CIVIT Of C                                         |  |
|---------------|---------------|-------------|------------------------|-----------------------|------------------------|-------------------------|----------------------------------------------------|--|
|               | Clut          | os          |                        | Members               |                        |                         |                                                    |  |
|               | RESULTS FOR   | R 2023-2024 |                        | RESULTS FOR 2023-2024 |                        |                         |                                                    |  |
| QUARTER       | NEW CLUB GOAL | NEW CLUBS   | DROPPED CLUBS          | QUARTER MEME          | BER GROWTH NET<br>GOAL | MEMBER GROWTH<br>ACTUAL | DROPPED<br>MEMBERS ACTUAL<br>(including transfers) |  |
| JULY/AUG/SEPT | 0             | 0           | 1                      | JULY/AUG/SEPT         | 20                     | 53                      | 44                                                 |  |
| OCT/NOV/DEC   | 1             | 0           | 0                      | OCT/NOV/DEC           | 10                     | 9                       | 8                                                  |  |
| JAN/FEB/MAR   | 0             | 0           | 0                      | JAN/FEB/MAR           | 10                     | 0                       | 0                                                  |  |
| APR/MAY/JUNE  | 0             | 0           | 0                      | APR/MAY/JUNE          | 5                      | 0                       | 0                                                  |  |
|               |               |             |                        |                       |                        |                         |                                                    |  |